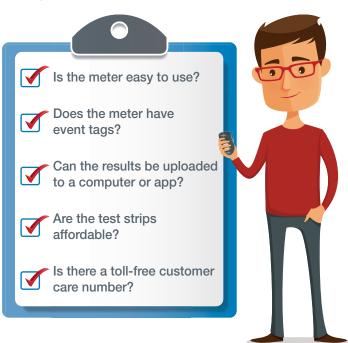

## **Choosing the Right Meter**

Lance used the following checklist to help him choose a meter: