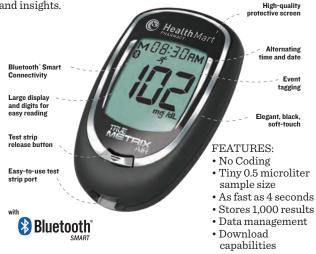

#### EVENT TAGGING

Easy-to-use TRUE METRIX® AIR with advanced event tags empowers you to make the connection between personal lifestyle and results.

**AFTFR** MEAL

MEAL

EXERCISE

MEDICATION OTHER

### TRUE METRIX<sup>®</sup> Test Strips -

Featuring TRIPLE SENSE TECHNOLOGY<sup>®</sup>

Advanced technologies - the meter, a complex algorithm, chemistry and electrodes - on the test strip, work together as part of the TRUE METRIX<sup>®</sup> AIR system to produce accurate results.

TRIPLE SENSE TECHNOLOGY<sup>®</sup> provides proven accuracy and confidence in results.

The TRUE METRIX® AIR Test Strips are designed to detect, analyze and correct for common variables such as hematocrit, which is the number of red blood cells in your blood sample, and temperature, which could impact the accuracy of results.