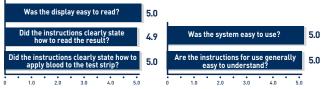

### ACCURACY IS CONFIDENCE

Clinical study results concluded that first-time users are able to achieve accurate results when using the TRUE METRIX® AIR system. Additionally, users rated the TRUE METRIX® AIR system as easy-to-use and rated the instructions for use as clear and easy to understand.

Together, these results indicate that the TRUE METRIX® AIR system is accurate and easy-to-use for people with diabetes.<sup>1</sup>

#### **Customers Give High Ratings to** the TRUE METRIX® AIR System

Evaluation of Ease-of-Use With TRUE METRIX® AIR

Responses on a scale of I to 5, with I = strongly disagree and 5 = total agreement.