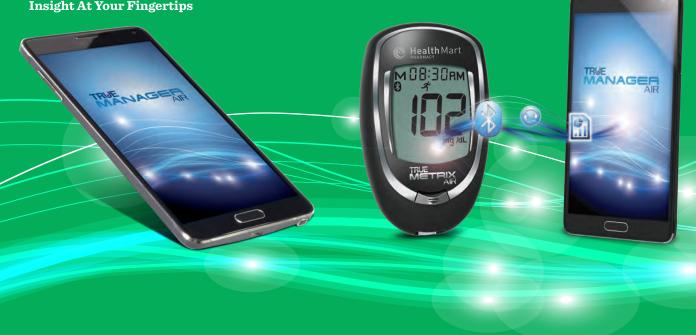

#### TRUE MANAGER™ AIR -Insight At Your Fingertips

### TRUE METRIX<sup>®</sup> AIR

Advanced Glucose Management

With integrated wireless capability and the TRUE MANAGER™ AIR App. results are seamlessly delivered to your mobile device<sup>†</sup> to provide simple tracking and insights.