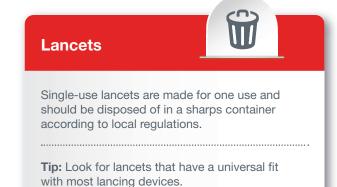

### **Types Of Lancets**

Lancets come in different gauges (diameters) and with various tip designs and angles to make getting a blood sample more comfortable.