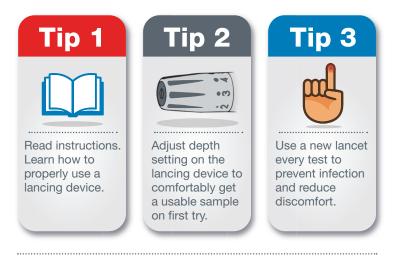

When testing blood glucose levels, it is important to get a proper blood sample.

Lance's healthcare team gave some useful tips for reducing the discomfort of pricking his finger.

Brought to you by Trividia Health, Inc., makers of the TRUE brand.

#### **Helpful Testing Tips**

When testing, it is important to get a proper blood sample. Lance's healthcare team gave some useful tips for reducing the discomfort of pricking his finger.

Old lancets become dull, making fingers sore.

Use a new lancet every test.