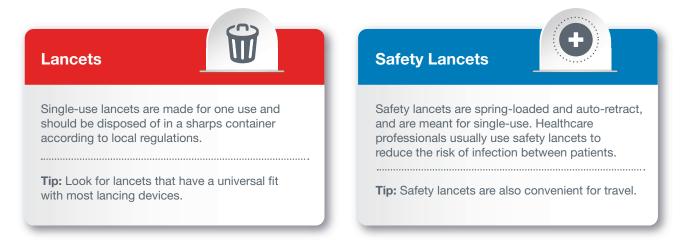

## **Types Of Lancets**

Lancets come in different gauges (diameters) and with various tip designs and angles to make getting a blood sample more comfortable.