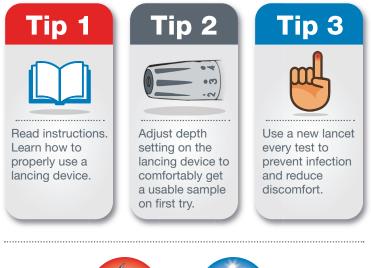

When testing blood glucose levels, it is important to get a proper blood sample. Lance's healthcare team gave some useful tips for reducing the discomfort of pricking his finger.

Brought to you by Trividia Health, Inc., makers of the TRUE brand.

## **Helpful Testing Tips**

When testing, it is important to get a proper blood sample. Lance's healthcare team gave some useful tips for reducing the discomfort of pricking his finger.

Old lancets become dull, making fingers sore. Use a new lancet every test.